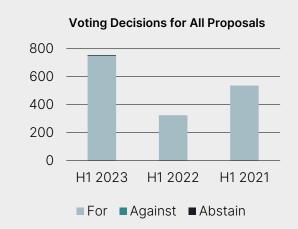

## Voting Decisions across All Proposals 3500 3000 2500 2000 1500

H1 2022

Against

H1 2021

The percentage of votes against management have increased steadily as a percentage of the whole, from 3% in H1 2021 to 5% in H1 2023. These votes against management include votes against management proposals and votes for shareholder proposals, detailed on pp.4-5.

Most votes against management proposals were due to concerns relating to executive director compensation or over-boarding of Board members.

IW&I is pleased to have supported c.50% of shareholder proposals in H1 2023, after careful consideration of the costs and benefits to relevant stakeholders.