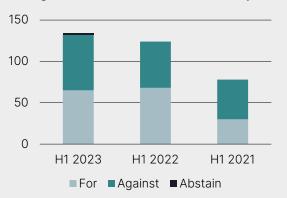

### **Voting Summary**

1000

500

0

H1 2023

For

## Voting Decisions across All Proposals 3500 3000 2500 2000 1500

H1 2022

Against

H1 2021

The percentage of votes against management have increased steadily as a percentage of the whole, from 3% in H1 2021 to 5% in H1 2023. These votes against management include votes against management proposals and votes for shareholder proposals, detailed on pp.4-5.

Most votes against management proposals were due to concerns relating to executive director compensation or over-boarding of Board members.

IW&I is pleased to have supported c.50% of shareholder proposals in H1 2023, after careful consideration of the costs and benefits to relevant stakeholders.