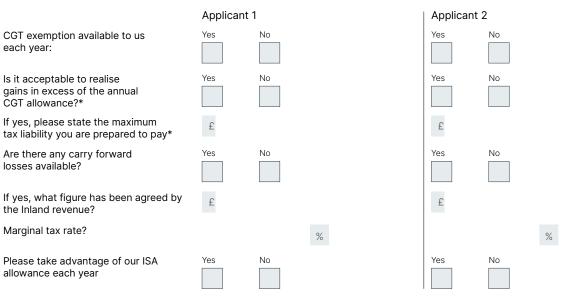

## Section: 4 (continued)

CGT exemption available to us

Is it acceptable to realise

gains in excess of the annual CGT allowance?\*

Are there any carry forward

losses available?

the Inland revenue? Marginal tax rate?

allowance each year

#### 4.2 Tax position

each year:

## Tax

Please be aware that Capital Gains Tax (CGT) calculations are indicative and should be checked by an accountant or tax adviser. We will endeavour to meet your preferences, but cannot guarantee this.

\* There can be circumstances where the crystallisation of a capital gain is beyond our control (e.g. takeover for cash). In such circumstances, it may not be possible to remain within the CGT allowance or restrict the amount of tax payable.